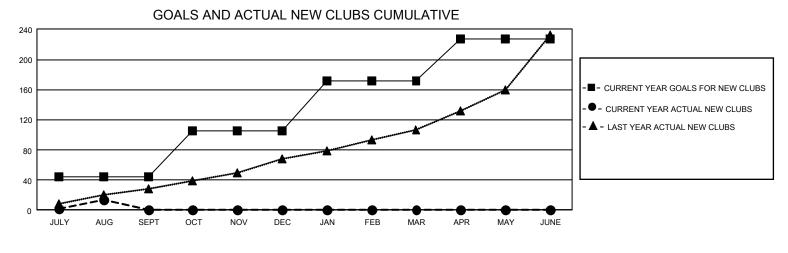

## GAT Constitutional Area 3

REPORT DOES NOT INCLUDE CLUBS IN UNDISTRICTED AREAS.

| Clubs                 |               |           |               | Members               |                        |                         |                                                    |
|-----------------------|---------------|-----------|---------------|-----------------------|------------------------|-------------------------|----------------------------------------------------|
| RESULTS FOR 2022-2023 |               |           |               | RESULTS FOR 2022-2023 |                        |                         |                                                    |
| QUARTER               | NEW CLUB GOAL | NEW CLUBS | DROPPED CLUBS | QUARTER MEM           | BER GROWTH NET<br>GOAL | MEMBER GROWTH<br>ACTUAL | DROPPED<br>MEMBERS ACTUAL<br>(including transfers) |
| JULY/AUG/SEPT         | 132           | 14        | 31            | JULY/AUG/SEPT         | 1799                   | 2,191                   | 2,579                                              |
| OCT/NOV/DEC           | 183           | 0         | 0             | OCT/NOV/DEC           | 2298                   | 0                       | 0                                                  |
| JAN/FEB/MAR           | 198           | 0         | 0             | JAN/FEB/MAR           | 1964                   | 0                       | 0                                                  |
| APR/MAY/JUNE          | 168           | 0         | 0             | APR/MAY/JUNE          | 2200                   | 0                       | 0                                                  |