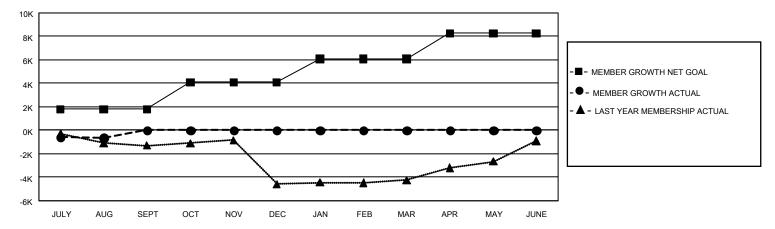

## GAT Constitutional Area 3

REPORT DOES NOT INCLUDE CLUBS IN UNDISTRICTED AREAS.

| Clubs                 |               |           |               | Members               |                        |                         |                                                    |
|-----------------------|---------------|-----------|---------------|-----------------------|------------------------|-------------------------|----------------------------------------------------|
| RESULTS FOR 2022-2023 |               |           |               | RESULTS FOR 2022-2023 |                        |                         |                                                    |
| QUARTER               | NEW CLUB GOAL | NEW CLUBS | DROPPED CLUBS | QUARTER MEM           | BER GROWTH NET<br>GOAL | MEMBER GROWTH<br>ACTUAL | DROPPED<br>MEMBERS ACTUAL<br>(including transfers) |
| JULY/AUG/SEPT         | 132           | 14        | 31            | JULY/AUG/SEPT         | 1799                   | 2,191                   | 2,579                                              |
| OCT/NOV/DEC           | 183           | 0         | 0             | OCT/NOV/DEC           | 2298                   | 0                       | 0                                                  |
| JAN/FEB/MAR           | 198           | 0         | 0             | JAN/FEB/MAR           | 1964                   | 0                       | 0                                                  |
| APR/MAY/JUNE          | 168           | 0         | 0             | APR/MAY/JUNE          | 2200                   | 0                       | 0                                                  |